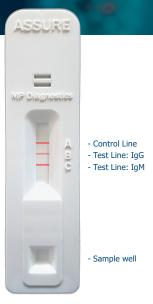

The MP Diagnostics ASSURE<sup>®</sup> SARS-CoV-2 IgG/IgM Rapid Test is a qualitative in vitro immunochromatographic test intended to detect and differentiate IgG/IgM antibodies against SARS-CoV-2 in human plasma, serum, and whole blood. The detection of these antibodies facilitates better screening (before further confirmatory testing) and surveillance/contact tracing efforts.