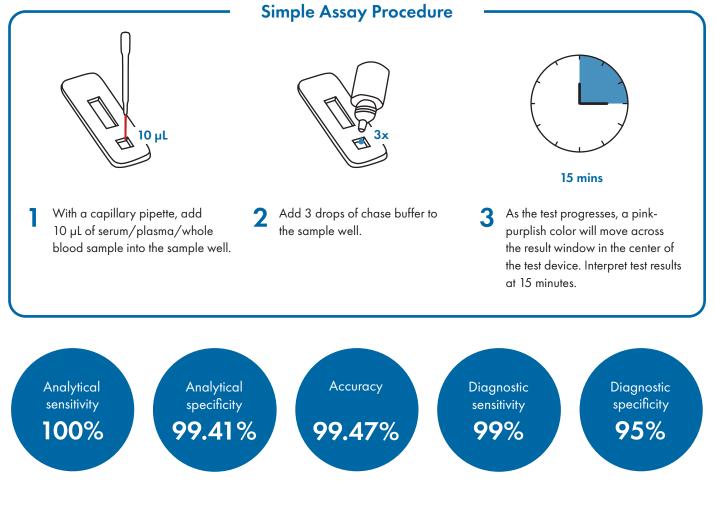

The MP Diagnostics ASSURE<sup>®</sup> SARS-CoV-2 IgG/IgM Rapid Test is a qualitative in vitro immunochromatographic test intended to detect and differentiate IgG/IgM antibodies against SARS-CoV-2 in human plasma, serum, and whole blood. The detection of these antibodies facilitates better screening (before further confirmatory testing) and surveillance/contact tracing efforts.