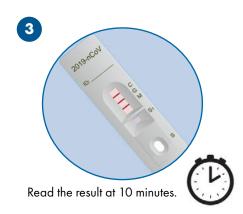

## Simple to use - only 3 steps

Apply 2µL of blood specimen to the "S1" area as marked.

Add 2 drops of sample buffer to well marked as "S".

liagnostics@mpbio.com

00800.7777.9999