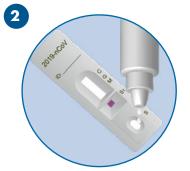

## Simple to use - only 3 steps

Apply 2µL of blood specimen to the "S1" area as marked.

Add 2 drops of sample buffer to well marked as "S".

liagnostics@mpbio.com

00800.7777.9999