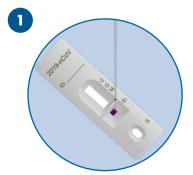

## Simple to use - only 3 steps

Apply 2µL of blood specimen to the "S1" area as marked.

Add 2 drops of sample buffer to well marked as "S".

liagnostics@mpbio.com

00800.7777.9999