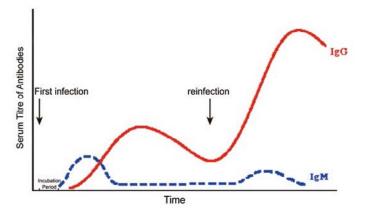

## **Corona Infection - Clinical Progress**

It is widely accepted that IgM provides the first line of defense during viral infections, followed by the generation of adaptive, High affinity IgG responses for long term immunity and immunological memory.

Therefore testing of COVID-19 IgM and IgG antibodies is an effective method for the rapid diagnosis of COVID-19 infection. Furthermore, detection of COVID-19 IgM antibodies tend to indicate a recent exposure to COVID-19, whereas detection of COVID-19 IgG antibodies indicates a later stage of infection.

Thus, this combined antibody test could also provide information on the stage of infection.