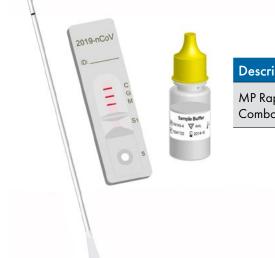

## NEW MP Rapid 2019-nCoV IgG/IgM Combo Test

Coronavirus disease 2019 (COVID-19) is an infectious disease caused by severe acute respiratory syndrome coronavirus 2 (SARS-CoV-2). The disease was first identified in 2019. The virus causes a respiratory illness with the symptoms of cough and fever. In more severe cases, pneumonia can occur. MP Bio now offers a rapid diagnostic test detecting IgG and IgM antibodies of COVID-19.

RAPID AND CONVENIENT: Results in 10 minutes. Requires no instruments.
DETECTION OF DIFFERENT CLINICAL STAGES: Infection time can be roughly judged by detecting IgG or IgM.
OPTIMIZED DETECTION: Can detect specific antibodies to both N and S virus proteins for improved serological detection rates.
SPECIMENS: Easy sampling, only 2 µl of Serum, Plasma or Whole Blood is needed.
STORAGE: Room temperature, 18 months shelf life.

## Simple to use - only 3 steps

Apply 2µL of blood specimen to the "S1" area as marked.

Add 2 drops of sample buffer to well marked as "S".

liagnostics@mpbio.com

00800.7777.9999